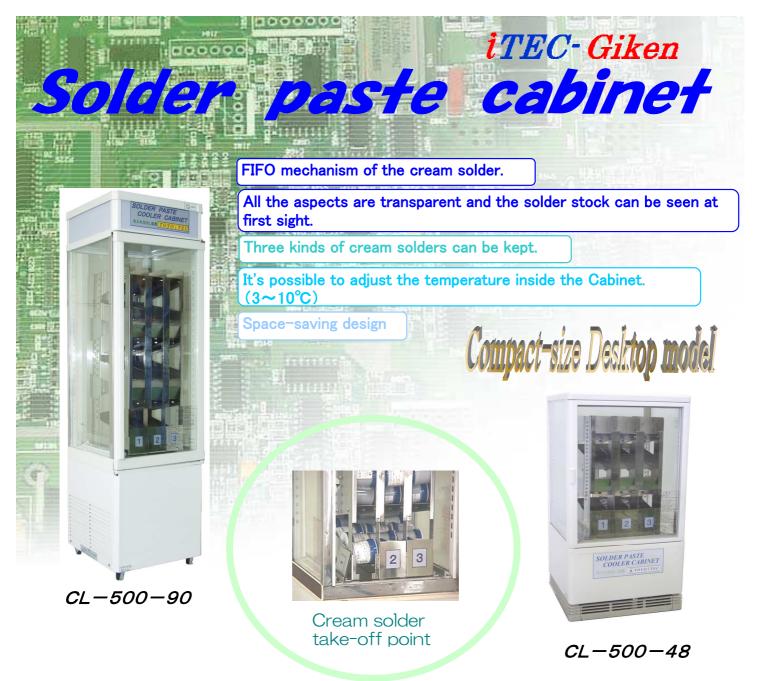

Unit: mm

| CL-500-90                                | Specification             | CL-500-48                                |
|------------------------------------------|---------------------------|------------------------------------------|
| 500-g solder container ( $\phi$ 66 × 74) | Adaption container size   | 500-g solder container ( $\phi$ 66 × 74) |
| 90ヶ                                      | Storage capacity          | 48 <i>†</i>                              |
| With a thermometer                       | Temperature indication    | With a thermometer                       |
| 250×350×670                              | Device Dimension (L.W.H)  | 250×350×430                              |
| 430 × 430 × 1,400                        | Cabinet Dimension (L.W.H) | 378×425×805                              |
| Single-phase 100V 50/60Hz                | Power Source              | Single-phase 100V 50/60Hz                |
| Approximately 75 kg                      | Weight                    | Approximately 45 kg                      |